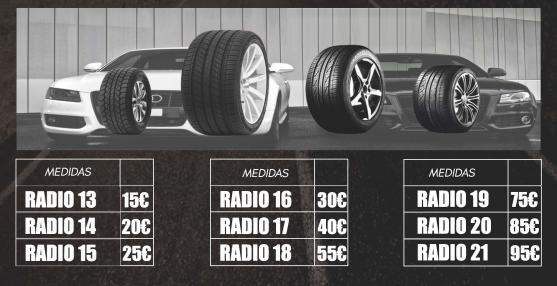

-----|
| 175/65 R14 90/88T   | <b>49€</b> |
| 175/70 R14 C 95/93S | <b>55€</b> |
| 195/70 R15 C        | 75€        |
| 205/70 R15 C        | <b>79C</b> |
| 215/65 R15 C        | <b>79€</b> |
| 215/70 R15 C        | <b>79C</b> |
| 225/70 R15 C        | <b>85€</b> |
| 185/75 R16 C        | <b>79€</b> |
| 195/65 R16 C        | <b>79C</b> |

PRECIO FINAL SIN SORPRESAS

| MEDIDAS      | PRECIO     |
|--------------|------------|
| 205/65 R16 C | <b>79€</b> |
| 195/75 R16 C | <b>85€</b> |
| 205/75 R16 C | <b>85€</b> |
| 215/60 R16 C | <b>85€</b> |
| 215/65 R16 C | <b>85€</b> |
| 215/75 R16 C | <b>85€</b> |
| 225/65 R16 C | <b>89C</b> |
| 225/75 R16 C | <b>89C</b> |
| 235/65 R16 C | <b>89€</b> |

TODO INCLUÍDO MONTAJE, EQUILIBRADO VÁLVULA, ECOTASA E I.V.A.

## **NEUMÁTICOS SEMINUEVOS TURISMO**



Montaje, equilibrado, válvula y ecotasa a 15€ por neumático. Precios sujetos a montaje en nuestros talleres.

|                                         | MEDIDAS         | <i>1ª MARCA<br/>DE CONFIANZA</i> | IRELLI  | MICHELIN |
|-----------------------------------------|-----------------|----------------------------------|---------|----------|
| ALINEACIÓN EN 3D (Paralelo) NO INCLUIDO | 175/65 R14 82T  | 45,00€                           | 59,00€  | 65,00€   |
|                                         | 185/60 R14 82H  | 45,00€                           | 65,00€  | 75,00€   |
|                                         | 185/65 R14 86T  | 49,00€                           | 75,00€  | 75,00€   |
|                                         | 185/60 R15 84 H | 55,00€                           | 8