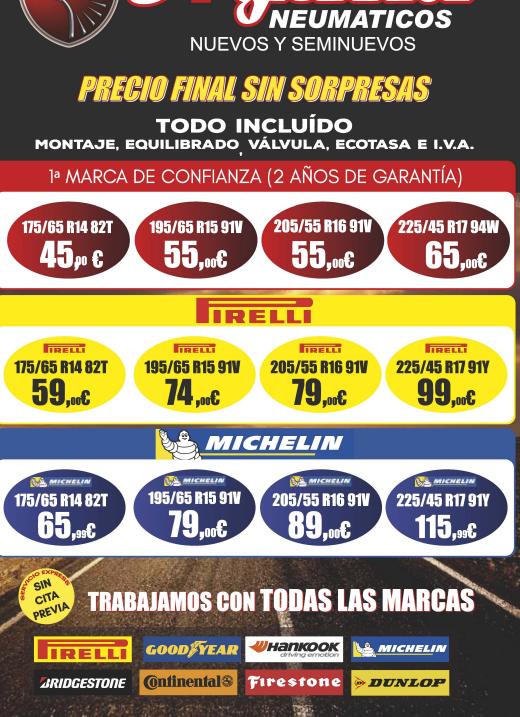

## PRECIO FINAL SIN SORPRESAS TODO INCLUÍDO

MONTAJE, EQUILIBRADO VÁLVULA, ECOTASA E I.V.A.

TODO INCLUÍDO MONTAJE, EQUILIBRADO VÁLVULA, ECOTASA E I.V.A.

## **NEUMÁTICOS SEMINUEVOS TURISMO**

Montaje, equilibrado, válvula y ecotasa a 15€ por neumático. Precios sujetos a montaje en nuestros talleres.

|                                         | MEDIDAS         | <i>1ª MARCA<br/>DE CONFIANZA</i> | IRELLI  | MICHELIN |
|-----------------------------------------|-----------------|----------------------------------|---------|----------|
| ALINEACIÓN EN 3D (Paralelo) NO INCLUIDO | 175/65 R14 82T  | 45,00€                           | 59,00€  | 65,00€   |
|                                         | 185/60 R14 82H  | 45,00€                           | 65,00€  | 75,00€   |
|                                         | 185/65 R14 86T  | 49,00€                           | 75,00€  | 75,00€   |
|                                         | 185/60 R15 84 H | 55,00€                           | 85,00€  | 95,00€   |
|                                         | 185/65 R15 88H  | 55,00€                           | 85,00€  | 95,00€   |
|                                         | 195/50 R15 82V  | 55,00€                           | 79,00€  | 90,00€   |
|                                         | 195/55 R15 85V  | 55,00€                           | 95,00€  | 109,00€  |
|                                         | 195/60 R15 88V  | 55,00€                           | 85,00€  | 99,00€   |
|                                         | 195/65 R15 91V  | 55,00€                           | 74,00€  | 79,00€   |
|                                         | 205/55 R16 91V  | 55,00€                           | 79,00€  | 89,00€   |
|                                         | 205/60 R16 92H  | 65,00€                           | 105,00€ | 115,00€  |
|                                         | 215/55 R16 97W  | 69,00€                           | 115,00€ | 139,00€  |
|                                         | 225/55 R16 95W  | 79,00€                           | 125,00€ | 149,00€  |
|                                         | 205/40 R17 84W  | 65,00€                           | 115,00€ | 125,00€  |
|                                         | 205/50 R17 93W  | 69,00€                           | 125,00€ | 135,00€  |
|                                         | 215/45 R17 91W  | 69,00€                           | 115,00€ | 129,00€  |
|                                         | 215/50 R17 95W  | 75,00€                           | 139,00€ | 149,00€  |
|                                         | 215/55 R17 94W  | 75,00€                           | 135,00€ | 159,00€  |
|                                         | 225/45 R17 91Y  | 65,00€                           | 99,00€  | 115,00€  |
|                                         | 225/50 R17 98W  | 75,00€                           | 129,00€ | 149,00€  |
|                                         | 215/55 R18 99V  | 85,00€                           | 149,00€ | 175,00€  |
|                                         | 225/40 R18 92Y  | 69,00€                           | 109,00€ | 135,00€  |
|                                         | 245/40 R18 97W  | 79,00€                           | 145,00€ | 175,00€  |
|                                         | 255/35 R18 94W  | 89,00€                           | 145,00€ | 239,00€  |